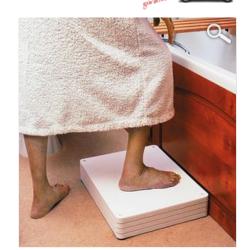

## Adjustable bath step

Consists of four sections which simply clip together or apart, enabling adjustment to your required height; a raise of 1" (25mm) per section, enabling a maximum height of 4" (100mm).

Each section has an anti-slip tread to enhance safety Base and surface area 17.5 x 13.75" (450 x 350mm)

Maximum user weight 50 stone (318kg)

| Max size            | Max user weight |
|---------------------|-----------------|
| 450x 350 x100mm     | 318kg (50st)    |
| (17.5 x 13.75 x 4") |                 |
|                     | 450x 350 x100mm |